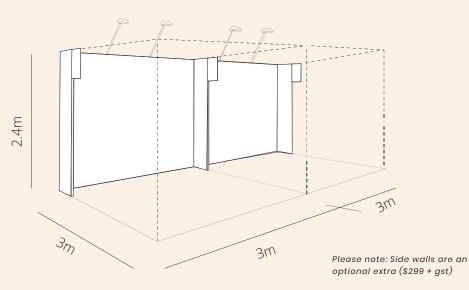

**THE FINE PRINT:** Life Instyle is committed to a high standard in exhibitor stand designs. We keep the show open-planned so visitors don't feel cramped and encourage you to get creative when designing your space. Please keep in mind the strict height restrictions when designing your stand. Back wall 2.4m high, side walls: 1.5m high, front stand: 1.5m high. Side walls are not included in a stand package, but can be added at an additional cost.

### THIS PRICE INCLUDES:

- 2.4m high back wall
- 1 x wall mounted light per 1.5m of walling
- Print listing in event Lookbook & Hanbook
  \*subject to booking deadline
- Digital listing in the online directory
  \*live throughout the campaign
- Emperia lead scan app to use at the show
- Public liability insurance

### STAND EXMAPLE (3x3)