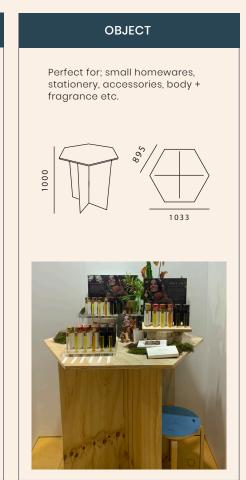

### First Instyle Stand Options.

First Instyle exhibitors will present their products on one of the following stand styles. Make sure you consider the below specifications when merchandising your space. Please note that you are limited to one stand display option.

# Perfect for fashion, accessories & textiles.