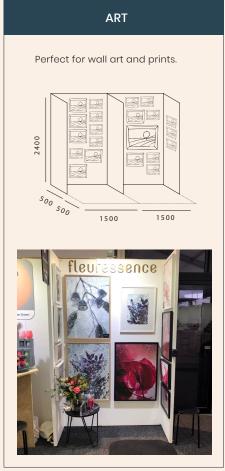

### First Instyle Stand Options.

First Instyle exhibitors will present their products on one of the following stand styles. Make sure you consider the below specifications when merchandising your space. Please note that you are limited to one stand display option.

# Perfect for fashion, accessories & textiles.