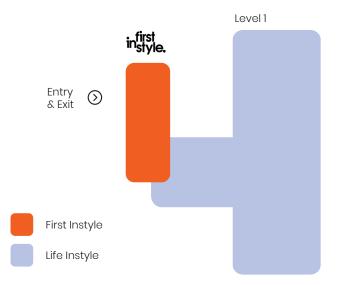

### First Instyle.

First Instyle is a feature installation within Life Instyle. Showcasing new and emerging design talent from around the country, First Instyle provides a unique opportunity, for up-and coming designers to launch themselves into the retail market. This area provides its exhibitors the opportunity to present a sample selection of their products to top retail buyers. The First Instyle applicants must meet the selection criteria and conditions of entry. Competition will be fierce to become one of the select group of emerging new designers to be accepted to participate in the First Instyle installation.